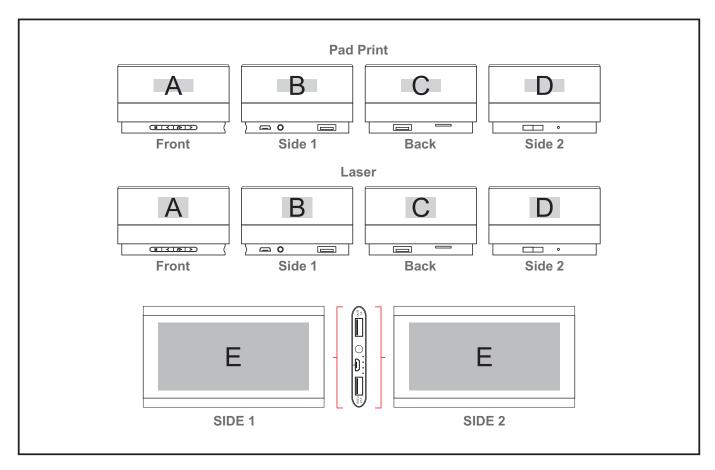

## **Branding Options:**

### Position A,B,C,D

- 1. Pad Print (PA) 2 4 colour Size: 25mm wide x 8mm high
- 2. Laser Engraving (LA) White Size: 19mm wide x 13mm high

#### **Position E**

- 1. Pad Print (PC) 2 to 4 colours Size: 60mm wide x 40mm high
- 2. Screen Print (SC) 1 colour Size: 100mm wide x 45mm high
- 3. Laser Engrave (LB) White Size: 100mm wide x 45mm high
- 4. Direct Print (DP-B) Full Colour Size: 100mm wide x 50mm high